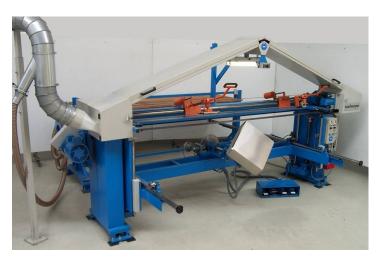

With our new Kuhlmeyer Twin-Belt Grinding Machine, we are able to manufacture front parts with an even more individual and perfect design. For the manual smoothing of welded corners and edges, for the realisation of work pieces with multi-dimensional shapes and for the all-round grinding of work pieces of any shape. Whether in 2D or 3D geometry, HA-BE's specialists make a designer piece out of every part.